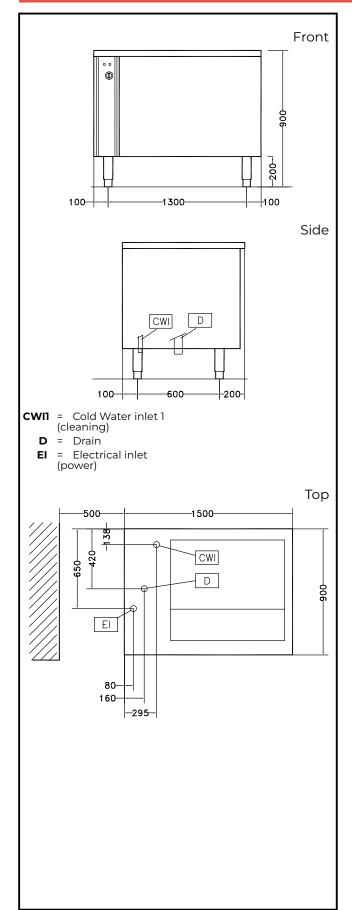

# Vegetable Washer Vegetable Washer with Tank 10/40kg

| Electric                              |         |
|---------------------------------------|---------|
| Total Watts:                          | 1.1 kW  |
| Key Information:                      |         |
| External dimensions,<br>Width:        | 1500 mm |
| External dimensions,<br>Depth:        | 900 mm  |
| External dimensions,<br>Height:       | 850 mm  |
| Shipping weight:                      | 196 kg  |
| Usable well capacity:                 | 300 lt  |
| Load per cycle - light vegetables:    | 10 kg   |
| Load per cycle - heavy<br>vegetables: | 40 kg   |
|                                       |         |