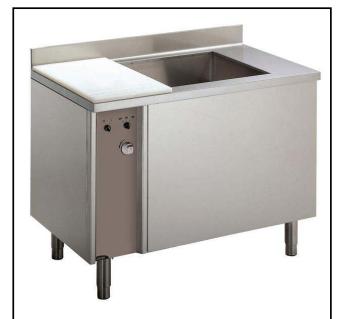

### Vegetable Washer Vegetable Washer with Tank 10/40kg

| ITEM # |
|--------|
| MODEL# |
| NAME # |
| SIS#   |
| AIA#   |
|        |

660033 (LV300)

Vegetable washer with fixed well capacity 300 lt, charge for cycle: 10/40 Kg

## **Short Form Specification**

Item No.

Made from 304 AISI stainless steel. Work area in non-toxic material.

Double inclined well bottom to allow automatic cleaning. Perforated stainless steel base filter easily removable; overflow and filter in 304 AISI stainless steel. Height-adjustable feet.

#### **Main Features**

- Work area in non-toxic material compatible with the use of food.
- Double inclined well bottom to allow automatic cleaning of the unit.
- Washing well shaped to achieve an efficient water vortex.
- "Soft-action" manual ball valve regulates the wash water loading and pressure.
- Water inlet to unit via a solenoid valve.
- Simple control panel with a well drainage switch and knob to regulate recirculating water intensity.
- Cycle duration of 2 to 3 minutes.
- Mounted on adjustable stainless steel legs.
- IP25 protection against water jets, solid objects and small animals (larger than 6 mm).